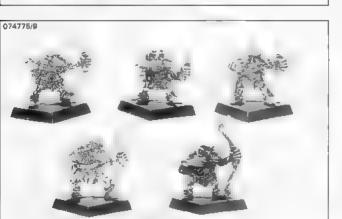

#### O74775 GOBBO STICKAS EACH TRADE SLEEVE CONTAINS 12 DIFFERENT BLISTERS

Copyright & 1989 Games Workshop Ltd. All rights reserved.

#### O74775 GOBBO STICKAS EACH TRADE SLEEVE CONTAINS 12 DIFFERENT BLISTERS

STRATE DATE OF

CONTRACTOR SOLUTION

Copyright - 1989 Games Workshop Ltd. All rights reserved